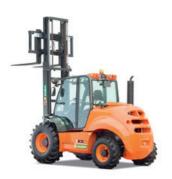

*Forklift* **C 400 H** 

## TECHNICAL DATA

| GENERAL              |         | C 400 H x4                                 |  |
|----------------------|---------|--------------------------------------------|--|
| Load capacity to 24" | lb      | 8,000                                      |  |
| Unladen weight *     | lb      | 16,314                                     |  |
| Transmission         |         | Hydrostatic, with continuous speed control |  |
| MAST                 |         |                                            |  |
| Fork carriage        |         | FEM III                                    |  |
| Carriage width       | in      | 65.35                                      |  |
| ENGINE               |         |                                            |  |
| Make                 |         | DEUTZ                                      |  |
| Model                |         | TD3.6                                      |  |
| Power                | hp      | 74.2                                       |  |
| Operating speed      | r/min   | 2,200                                      |  |
| Torque               | Nm@rpm  | 330@1600                                   |  |
| No. cylinders        |         | 4                                          |  |
| Emissions            |         | Stage IIIB + EPA/CARB Tier4                |  |
| Ambient noise        | dB(A)   | 104                                        |  |
| DRIVING              |         |                                            |  |
| Max. speed           | mph     | 12.4                                       |  |
| Gradeability         | %       | 35                                         |  |
| Traction             |         | 4x4 FullGrip®                              |  |
| Front tires          |         | 18-19.5                                    |  |
| Rear tires           |         | 10.0/75-15.3                               |  |
| HYDRAULIC SYSTEM     |         |                                            |  |
| Hydraulic circuit    | gal/min | 15.6                                       |  |
| Working pressure     | psi     | 3,190                                      |  |
| TANK CAPACITY        |         | 230                                        |  |
| Fuel                 | gal     | 31.7                                       |  |
| Hydraulic            | gal     | 25.1                                       |  |
| BRAKES               |         |                                            |  |
| Service              |         | Hydraulic, multi-disc and sealed           |  |
| Parking              |         | Mechanical, multi-disc and sealed          |  |