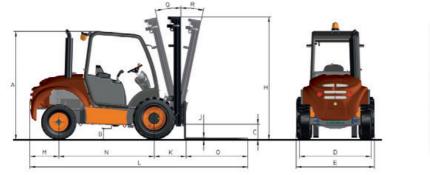

## DIMENSIONS

|                    |                      | н                             |                              |                   |                                                      |
|--------------------|----------------------|-------------------------------|------------------------------|-------------------|------------------------------------------------------|
| TYPE OF MAST       | Maximum<br>lift (ft) | Retracted mast<br>height (in) | Extended mast<br>height (in) | Free lift<br>(in) | Load at maximum height @ 24" (Ib)<br>All-terrain use |
| Duplex mast (Std.) | 12.14                | 108.2                         | 180.5                        | 3.9               | 8,000                                                |
| Triplex mast       | 13.94                | 92.5                          | 207.1                        | 54.8              | 8.000                                                |
| Triplex mast       | 17.88                | 108.2                         | 254.3                        | 70.6              | 4,800                                                |

| DIMENSIONS (in)          |
|--------------------------|
| А                        |
| В                        |
| C                        |
| D                        |
| E                        |
| F                        |
| G                        |
|                          |
| J                        |
| К                        |
| L                        |
| M                        |
| N                        |
| 0                        |
| Р                        |
| 5                        |
| <br>DIMENSIONS (°)       |
| Q                        |
| R                        |
| S<br>DIMENSIONS (°)<br>Q |