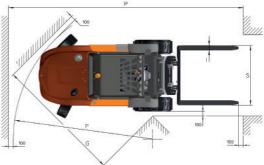

| DIMENSIONS (in)          |
|--------------------------|
| А                        |
| В                        |
| C                        |
| D                        |
| E                        |
| F                        |
| G                        |
|                          |
| J                        |
| К                        |
| L                        |
| M                        |
| N                        |
| 0                        |
| Р                        |
| 5                        |
| <br>DIMENSIONS (°)       |
| Q                        |
| R                        |
| S<br>DIMENSIONS (°)<br>Q |