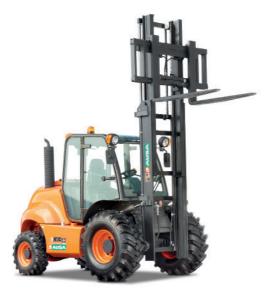

*Forklift* **C 400 H** 

## TECHNICAL DATA

| GENERAL              |         | C 400 H x4                                 |  |
|----------------------|---------|--------------------------------------------|--|
| Load capacity to 24" | lb      | 8,000                                      |  |
| Unladen weight *     | lb      | 16,314                                     |  |
| Transmission         |         | Hydrostatic, with continuous speed control |  |
| MAST                 |         |                                            |  |
| Fork carriage        |         | FEM III                                    |  |
| Carriage width       | in      | 65.35                                      |  |
| ENGINE               |         |                                            |  |
| Make                 |         | DEUTZ                                      |  |
| Model                |         | TD3.6                                      |  |
| Power                | hp      | 74.2                                       |  |
| Operating speed      | r/min   | 2,200                                      |  |
| Torque               | Nm@rpm  | 330@1600                                   |  |
| No. cylinders        |         | 4                                          |  |
| Emissions            |         | Stage IIIB + EPA/CARB Tier4                |  |
| Ambient noise        | dB(A)   | 104                                        |  |
| DRIVING              |         |                                            |  |
| Max. speed           | mph     | 12.4                                       |  |
| Gradeability         | %       | 35                                         |  |
| Traction             |         | 4x4 FullGrip®                              |  |
| Front tires          |         | 18-19.5                                    |  |
| Rear tires           |         | 10.0/75-15.3                               |  |
| HYDRAULIC SYSTEM     |         |                                            |  |
| Hydraulic circuit    | gal/min | 15.6                                       |  |
| Working pressure     | psi     | 3,190                                      |  |
| TANK CAPACITY        |         | 230                                        |  |
| Fuel                 | gal     | 31.7                                       |  |
| Hydraulic            | gal     | 25.1                                       |  |
| BRAKES               |         |                                            |  |
| Service              |         | Hydraulic, multi-disc and sealed           |  |
| Parking              |         | Mechanical, multi-disc and sealed          |  |